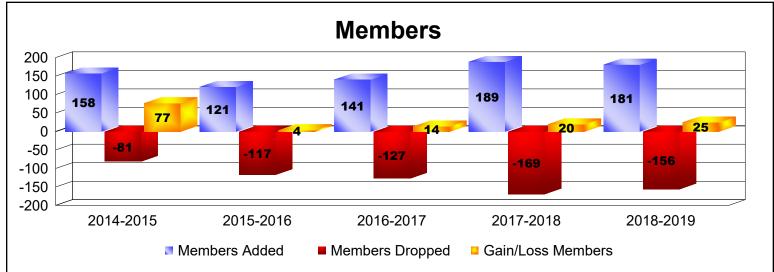

District J 1

As of June 2019 Cumulative

| Year      | New<br>Clubs | Dropped<br>Clubs | Gain/<br>Loss<br>Clubs | New<br>Members | Charter<br>Members | Reinstate<br>Members | Transfer<br>Members | Total<br>Member<br>Added | Total<br>Members<br>Dropped | Gain/<br>Loss<br>Members |
|-----------|--------------|------------------|------------------------|----------------|--------------------|----------------------|---------------------|--------------------------|-----------------------------|--------------------------|
| 2014-2015 | 1            | 0                | 1                      | 124            | 24                 | 5                    | 5                   | 158                      | -81                         | 77                       |
| 2015-2016 | 0            | 0                | 0                      | 111            | 2                  | 5                    | 3                   | 121                      | -117                        | 4                        |
| 2016-2017 | 0            | -1               | -1                     | 126            | 6                  | 2                    | 7                   | 141                      | -127                        | 14                       |
| 2017-2018 | 1            | 0                | 1                      | 129            | 44                 | 7                    | 9                   | 189                      | -169                        | 20                       |
| 2018-2019 | 2            | 0                | 2                      | 122            | 51                 | 7                    | 1                   | 181                      | -156                        | 25                       |
| Average   | 1            | 0                | 1                      | 122            | 25                 | 5                    | 5                   | 158                      | -130                        | 28                       |