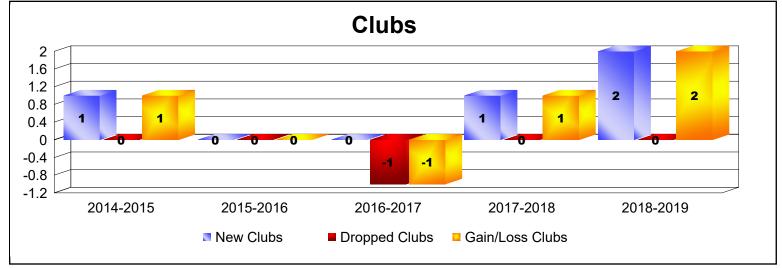

District J 1

As of June 2019 Cumulative

| Year      | New<br>Clubs | Dropped<br>Clubs | Gain/<br>Loss<br>Clubs | New<br>Members | Charter<br>Members | Reinstate<br>Members | Transfer<br>Members | Total<br>Member<br>Added | Total<br>Members<br>Dropped | Gain/<br>Loss<br>Members |
|-----------|--------------|------------------|------------------------|----------------|--------------------|----------------------|---------------------|--------------------------|-----------------------------|--------------------------|
| 2014-2015 | 1            | 0                | 1                      | 124            | 24                 | 5                    | 5                   | 158                      | -81                         | 77                       |
| 2015-2016 | 0            | 0                | 0                      | 111            | 2                  | 5                    | 3                   | 121                      | -117                        | 4                        |
| 2016-2017 | 0            | -1               | -1                     | 126            | 6                  | 2                    | 7                   | 141                      | -127                        | 14                       |
| 2017-2018 | 1            | 0                | 1                      | 129            | 44                 | 7                    | 9                   | 189                      | -169                        | 20                       |
| 2018-2019 | 2            | 0                | 2                      | 122            | 51                 | 7                    | 1                   | 181                      | -156                        | 25                       |
| Average   | 1            | 0                | 1                      | 122            | 25                 | 5                    | 5                   | 158                      | -130                        | 28                       |